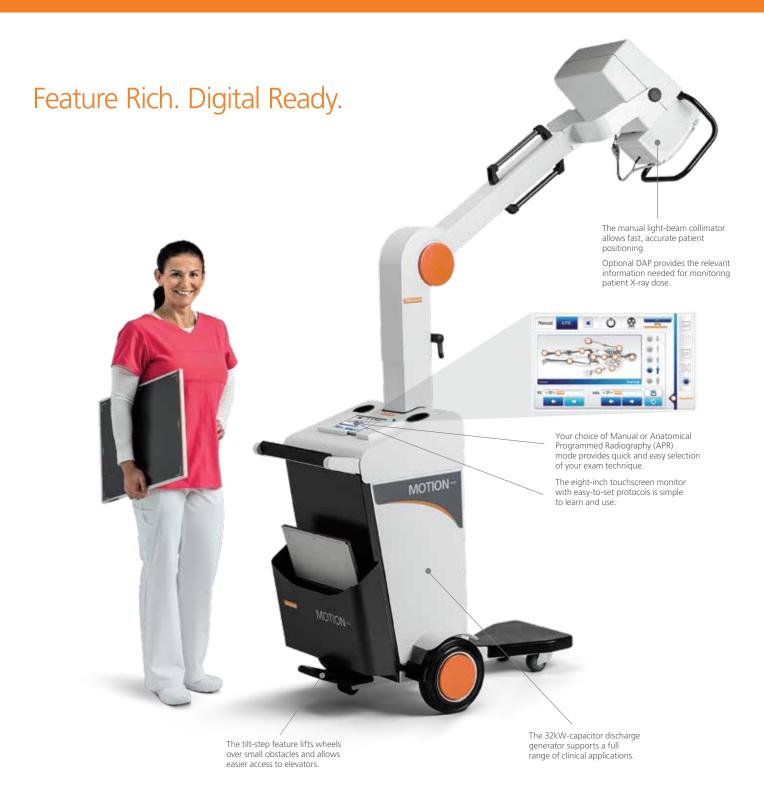

### **Advantages at a Glance**

- Light, compact and easy to transport.
- Intuitive touchscreen for ease of operation.
- Rapid, precise positioning, thanks to a manual light-beam collimator.
- Fast, easy upgrade to digital with the addition of our lightweight, wireless tablet.

# Designed with Your Needs – and Budget – in Mind.

Many small- and mid-sized facilities have a real need for mobile X-ray capabilities. But their budgets are often stretched too tight as they are. The Motion Mobile System solves both of these issues, making it economically feasible for nearly any facility. Consider its advanced feature set – and consider the value.