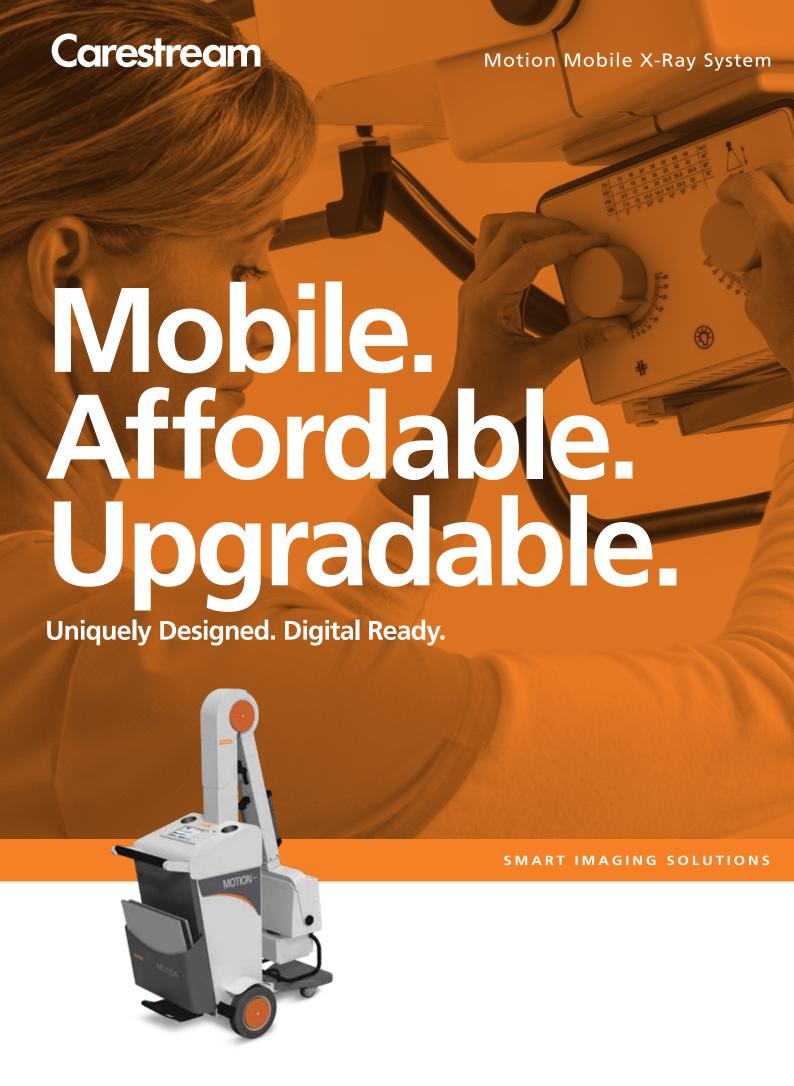

Now, meet the CARESTREAM Motion Mobile X-ray System. It's a highly affordable, analog mobile unit – small, lightweight and easy to use.

Best of all, it provides you with a simple, cost-effective upgrade to didital whenever you're ready – with the simple addition of our CARESTREAM DRX-Transportable/Lite. It uses a lightweight, wireless tablet to give you complete control of the system and displays your images once you acquire them.

### **Advantages at a Glance**

- Light, compact and easy to transport.
- Intuitive touchscreen for ease of operation.
- Rapid, precise positioning, thanks to a manual light-beam collimator.
- Fast, easy upgrade to digital with the addition of our lightweight, wireless tablet.